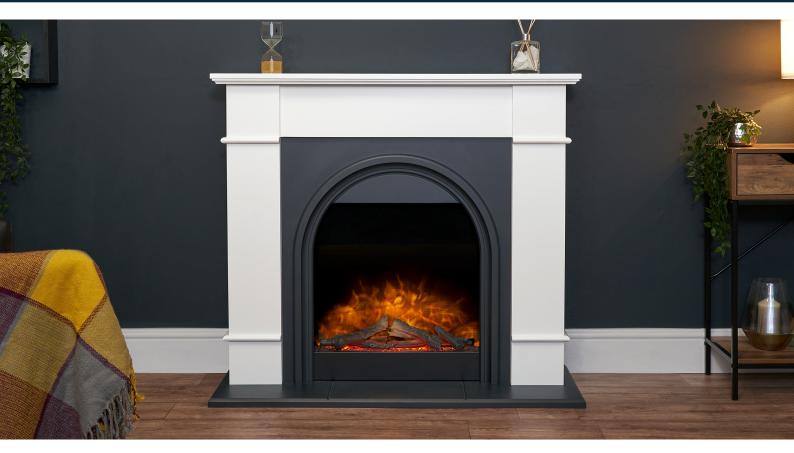

## Chesterfield Electric Fireplace Suite

## **Key Features**

- Pure white & charcoal grey surround
- · Realistic log fuel bed with LED-X flame effect only setting
- Remote control with 7-day programmable timer

Pure white

Flat wall fit

1kW - 2kW

Log effect

LED-X flame effect

Remote with 7-day timer

No

Yes

Charcoal grey

- Supplied fully assembled Plug in & go
- No recess required Flat wall fit

## Specification

Colour: Back Panel Colour: Charcoal grey Hearth Colour: Downlights: Installation: Fully Assembled: Heat Output: Flame Effect: Fuel Bed: Control Type:

2KW HEAT SETTINGS

Ø

CE 🖌

Fired Up Buildings St Thomas Road Huddersfield West Yorkshire, HD1 3LF