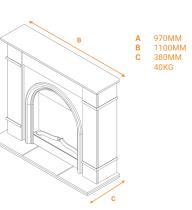

## Specification

Colour: Back Panel Colour: Charcoal grey Hearth Colour: Downlights: Installation: Fully Assembled: Heat Output: Flame Effect: Fuel Bed: Control Type:

2KW HEAT SETTINGS

Ø

CE 🖌

Fired Up Buildings St Thomas Road Huddersfield West Yorkshire, HD1 3LF