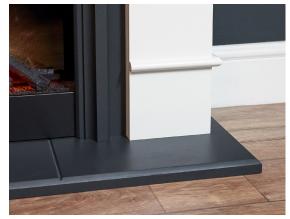

## Specification

Colour: Back Panel Colour: Charcoal grey Hearth Colour: Downlights: Installation: Fully Assembled: Heat Output: Flame Effect: Fuel Bed: Control Type:

2KW HEAT SETTINGS

Ø

CE 🖌

Fired Up Buildings St Thomas Road Huddersfield West Yorkshire, HD1 3LF