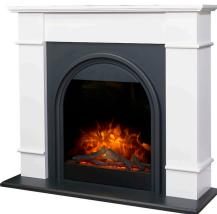

## Chesterfield Electric Fireplace Suite

## **Key Features**

- Pure white & charcoal grey surround
- · Realistic log fuel bed with LED-X flame effect only setting
- Remote control with 7-day programmable timer

Pure white

Flat wall fit

1kW - 2kW

Log effect

LED-X flame effect

Remote with 7-day timer

No

Yes

Charcoal grey

- Supplied fully assembled Plug in & go
- No recess required Flat wall fit

## Specification

Colour: Back Panel Colour: Charcoal grey Hearth Colour: Downlights: Installation: Fully Assembled: Heat Output: Flame Effect: Fuel Bed: Control Type:

2KW HEAT SETTINGS

Ø

CE 🖌

Fired Up Buildings St Thomas Road Huddersfield West Yorkshire, HD1 3LF